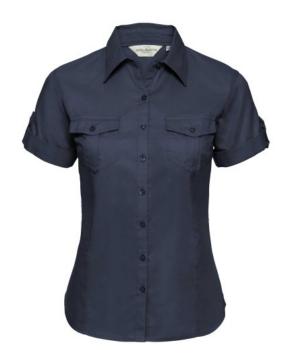

# RUSSELL WOMEN'S SHIRT WITH SLEEVES ROLLED UP ROLL SLEEVE TWILL

### **Specification**

RUSSELL women's shirt with roller sleeves ROLL SLEEVE TWILL youthful and modern style with pockets covered. Ideal choice if you want to look fresh or relaxed. Collar, button down sleeves, pocket on both sides of the breast. 100% Cotton twill, 130 g/m2. Washing at 40 degrees - SS dark weight L