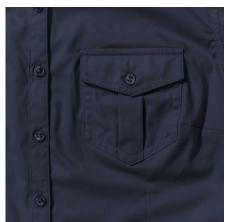

### **Specification**

RUSSELL women's shirt with roller sleeves ROLL SLEEVE TWILL youthful and modern style with pockets covered. Ideal choice if you want to look fresh or relaxed. Collar, button down sleeves, pocket on both sides of the breast. 100% Cotton twill, 130 g/m2. Washing at 40 degrees - SS dark weight L