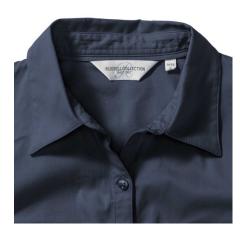

### **Specification**

RUSSELL women's shirt with roller sleeves ROLL SLEEVE TWILL youthful and modern style with pockets covered. Ideal choice if you want to look fresh or relaxed. Collar, button down sleeves, pocket on both sides of the breast. 100% Cotton twill, 130 g/m2. Washing at 40 degrees - SS dark weight L