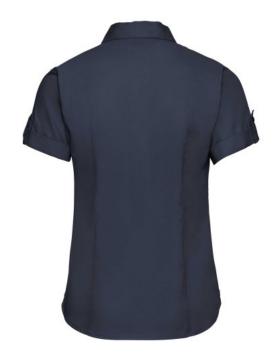

# RUSSELL WOMEN'S SHIRT WITH SLEEVES ROLLED UP ROLL SLEEVE TWILL

### **Specification**

RUSSELL women's shirt with roller sleeves ROLL SLEEVE TWILL youthful and modern style with pockets covered. Ideal choice if you want to look fresh or relaxed. Collar, button down sleeves, pocket on both sides of the breast. 100% Cotton twill, 130 g/m2. Washing at 40 degrees - SS dark weight L